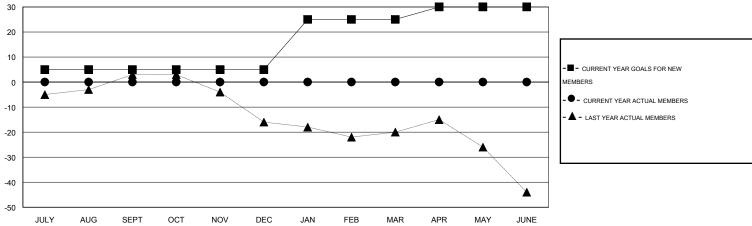

## GOALS AND ACTUAL NEW CLUBS CUMULATIVE

| DROPPED CLUBS: 0  DROPPED MEMBERS |    | 7 CLUBS OF 53 ADDED 1 OR MORE<br>NEW MEMBERS |                       | 1 <u>ON</u><br>742 (76.10%)<br>233 (23.90%) |
|-----------------------------------|----|----------------------------------------------|-----------------------|---------------------------------------------|
| DECEASED                          | 0  | CLICK HERE FOR HEALTH ASSESSMENT DATA        | FAMILY UNIT MEMBERS   | 123                                         |
| CLUB CANCELLED                    | 0  |                                              |                       |                                             |
| OTHER                             | 12 |                                              | HEAD OF HOUSEHOLD     | 61                                          |
| TOTAL                             | 12 |                                              | NON-HEAD OF HOUSEHOLD | 62                                          |