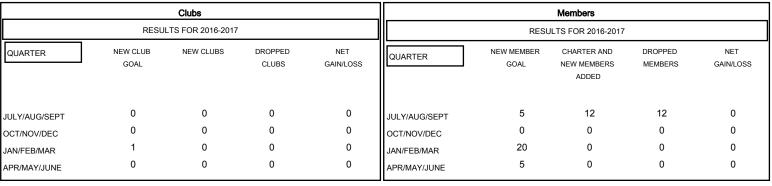

## GOALS AND ACTUAL NEW CLUBS CUMULATIVE

| DROPPED CLUBS: 0  DROPPED MEMBERS |    | 7 CLUBS OF 53 ADDED 1 OR MORE<br>NEW MEMBERS |                       | 1 <u>ON</u><br>742 (76.10%)<br>233 (23.90%) |
|-----------------------------------|----|----------------------------------------------|-----------------------|---------------------------------------------|
| DECEASED                          | 0  | CLICK HERE FOR HEALTH ASSESSMENT DATA        | FAMILY UNIT MEMBERS   | 123                                         |
| CLUB CANCELLED                    | 0  |                                              |                       |                                             |
| OTHER                             | 12 |                                              | HEAD OF HOUSEHOLD     | 61                                          |
| TOTAL                             | 12 |                                              | NON-HEAD OF HOUSEHOLD | 62                                          |